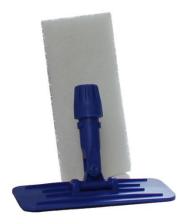

rhoba DRY PAD (RHOBA ALTIA Z101)

**ARTICLE- NO. 133076** 

Application system for dry cleaning products (e.g. rhobaAIR AIII DRY WASH)

Pad + Padhalter

## **APPLICATION**

The pad is attached to the pad holder using the Velcro fastener and the telescopic rod is fitted. Soak the pad in the cleaning product and then carefully squeeze it out. Afterwards apply the cleaning product like rhobaAIR AIII DRY WASH according to the product description.

(Pad holder and telescopic rod are available separately)